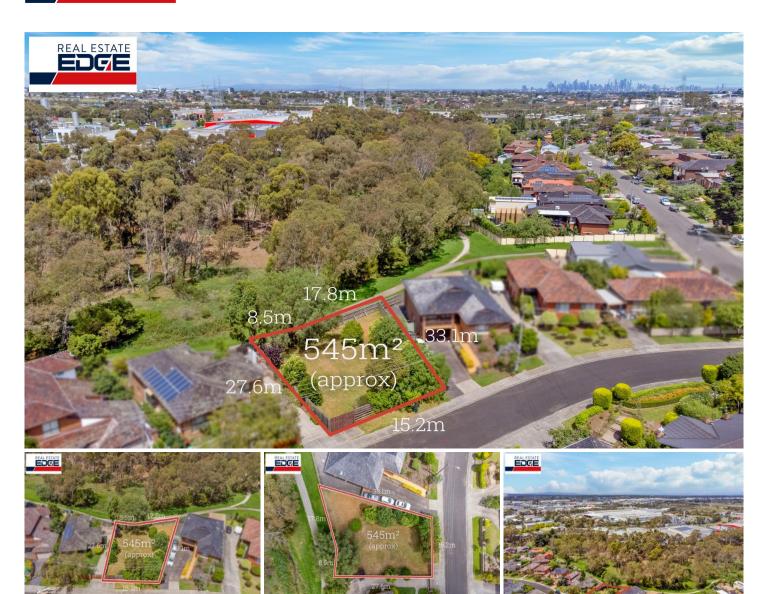

## **6 Ascot Drive KEILOR PARK VIC**

This generous size allotment is a rare opportunity for the astute purchaser looking to build their dream home (STCA) in a quiet family neighbourhood. Offering a frontage of 15m+ and an overall area of approximately 545M2 which allows you to design a sizeable home and have ample open space. In addition, you have Steele Creek trail as your rear neighbour and other parklands and trails within close proximity. Other amenities such as Bus, freeways, local schools, and shopping including Westfield and Fosters Road shopping village are all easily accessible. Make your dreams come true and secure this ideal allotment before its too late.

**Price**: \$630,000 to \$670,000

Land Size: 545 sqm

View : https://www.reevic.com.au/sale/vic/north/keil

or-park/residential/land/7851734

Nicholas Gangemi (03) 9379 5822