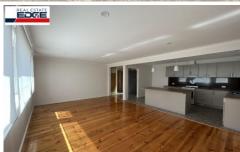

## 2/319 Buckley Street ESSENDON VIC

Located in Buckley Street and close to all transport and shops is this modern 2 bedroom unit boasting an abundance of natural light and is sure to impress. This residence features a spacious, open-plan, kitchen/meals with polished floor and tiles, The kitchen includes plenty of cupboard space, electric upright stove and dishwasher, as well as split system heating and cooling in the living area only. Spacious main bedroom with walk-in-robe and 2nd bedroom has BIR, modern freshly tiled bathroom is bright and clean with a bath and separate shower, separate toilet and laundry with rear exit to carport for easy convenience.