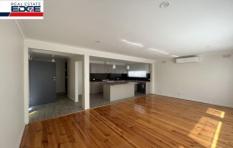

## 2/319 Buckley Street ESSENDON VIC

Located in Buckley Street and close to all transport and shops is this modern 2 bedroom unit boasting an abundance of natural light and is sure to impress. This residence features a spacious, open-plan, kitchen/meals with polished floor and tiles, The kitchen includes plenty of cupboard space, electric upright stove and dishwasher, as well as split system heating and cooling in the living area only. Spacious main bedroom with walk-in-robe and 2nd bedroom has BIR, modern freshly tiled bathroom is bright and clean with a bath and separate shower, separate toilet and laundry with rear exit to carport for easy convenience.