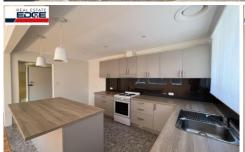

## 2/319 Buckley Street ESSENDON VIC

Located in Buckley Street and close to all transport and shops is this modern 2 bedroom unit boasting an abundance of natural light and is sure to impress. This residence features a spacious, open-plan, kitchen/meals with polished floor and tiles, The kitchen includes plenty of cupboard space, electric upright stove and dishwasher, as well as split system heating and cooling in the living area only. Spacious main bedroom with walk-in-robe and 2nd bedroom has BIR, modern freshly tiled bathroom is bright and clean with a bath and separate shower, separate toilet and laundry with rear exit to carport for easy convenience.