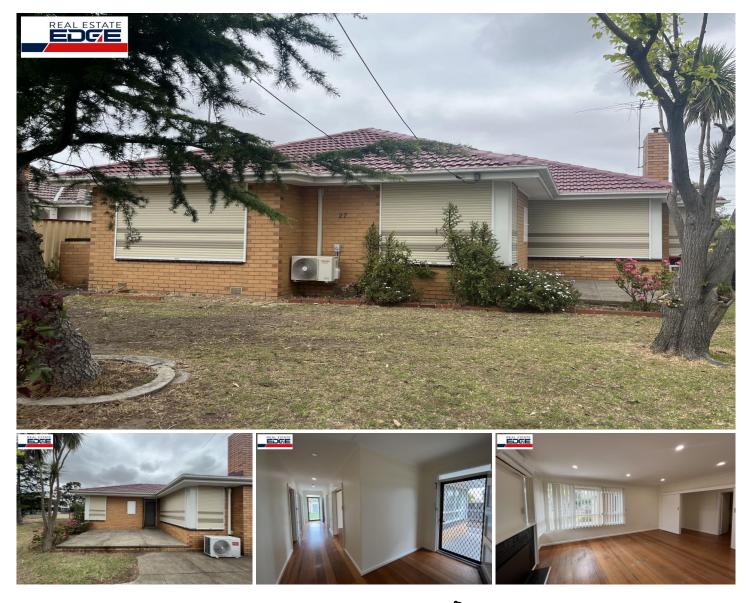

## 27 Ronald Grove KEILOR EAST VIC

Positioned in prime location with all ameneties nearby, this superb family home offers comfort living at its best. Boasting an abundance of natural light with freshly painted neutral interiors and polished floor boards throughout, this neat and comfortable home features a spacious lounge, updated kitchen with electic oven, new electric hot plate and new dishwasher, 3 generous sized bedrooms (2 with Bir's), bathroom with tub and seperate shower, seperate laundry and toilet for added convenience. The bedrooms and lounge are all fitted with individual split system cooling and heating for comfort all year round and the external roller shutters provide added security. Located only minutes away from local schools, parklands, public transport and local shopping districts at Centreway, Milleara Mall and Dinah Parade this property is an ideal family home that won't last long. Inspect today to avoid dissapointment.