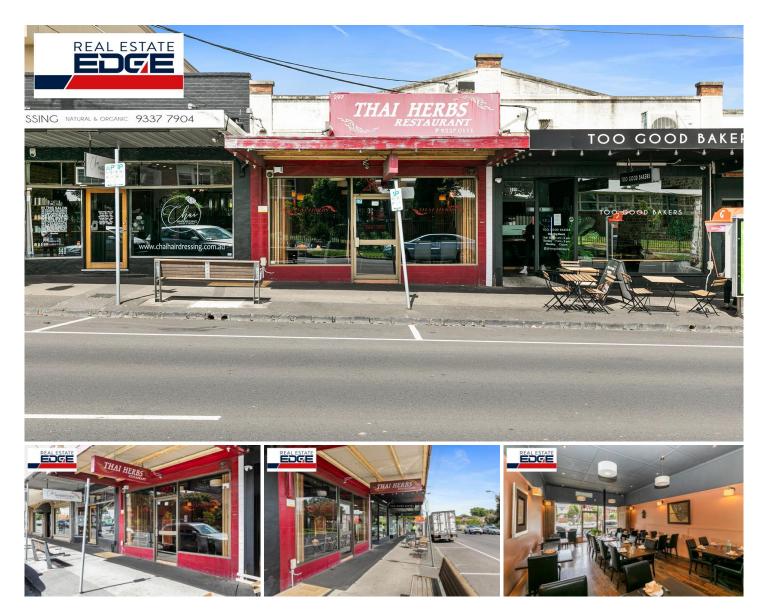

## 297 Buckley Street ABERFELDIE VIC

Positioned in thriving local shopping strip with main road exposure and easy rear access, this is an ideal opportunity offering the best of both worlds. You can enter into a new lease with the current tenant that has been operating their Thai restaurant here for over 20 years, or purchase with vacant possession.

- ? Lease expires Jan 2024.
- ? Option to enter into new lease or
- purchase with vacant possession.
- ? Potential nett rent \$35,000 -\$40,000 p.a.
- ? Rear vehicle access to sizeable back yard.
- ? Room for extension STCA.
- ? Ample on street parking.

4 🕰

Building Size : 120 sqm Land Size View

- : 230 sqm
  - : https://www.reevic.com.au/sale/vic/north /aberfeldie/commercial/retail/7786313

Nicholas Gangemi (03) 9379 5822