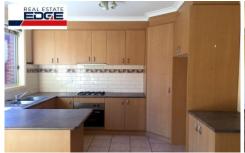

## 2/51 Washington Street ESSENDON VIC

Set in a fabulous Essendon neighbourhood, this delightful family unit offers comfort living at its best. With neutral interiors, this neat and cosy unit boasts an abundance of natural light and features a spacious living area with vinyl floorboards and adjoins to a well maintained kitchen/meals area. This residence also features 2 spacious bedrooms, both with carpet and BIR, 1 bathroom with separate bath and shower, 1 separate toilet and separate laundry. This home is further complimented by the low maintenance, neat and tidy outdoor area which features a large clothes line and a large plant box, perfect for your own vegetable garden. Other features include a Brivis ducted gas heating system, wall mounted Kelvinator air-conditioner and single car garage.