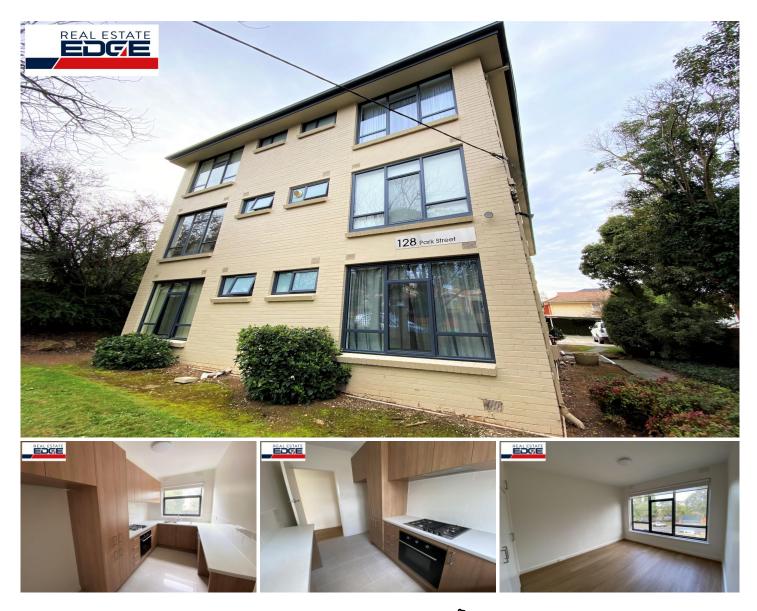

## 6/128 Park Street MOONEE PONDS VIC

Set in the highly sought-after Park Street district and Moonee Ponds neighbourhood, this charming, first floor, one bedroom apartment offers a value-packed lifestyle with all amenities and attractions within walking distance. This neat and cosy residence is certain to impress with its contemporary and spacious design, neutral interiors, abundance of natural light, generous storage space and floorboards throughout making it perfect for easy living. As you enter, you will be delighted by the spacious, light filled, living area complete with wall heater, as well as a modern kitchen fitted with quality stainless steel appliances including gas cooktop and electric oven, stone benchtop and substantial cupboard space. This apartment also features one spacious bedroom with street views, and large built in robes, as well as a modern central bathroom, complete with quality fittings throughout. Other features include communal coin operated laundry facilities, intercom 1 🛤 1 🚔 2 🚘