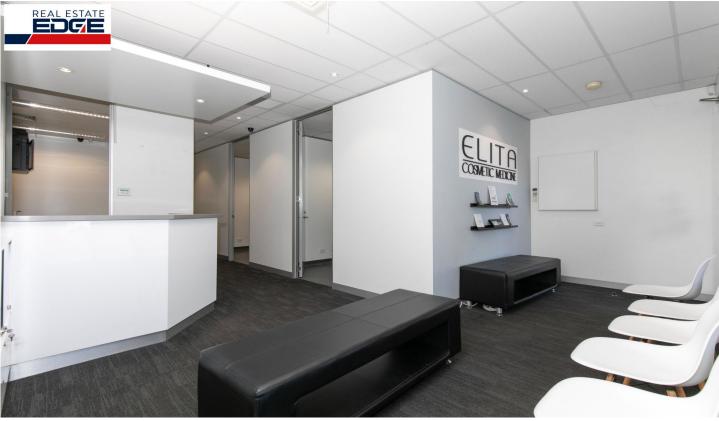

- ? Flexible lease terms.
- ? Approx: 150M2
- ? On site secure parking.
- ? 8 Consulting rooms (6 with wash basins).
- ? Sizeable reception area/waiting room with fitted counter.
- ? Managers office behind reception.
- ? Fitted kitchen with dishwasher.
- ? Ducted heating and cooling.
- ? Alarm system and much more.