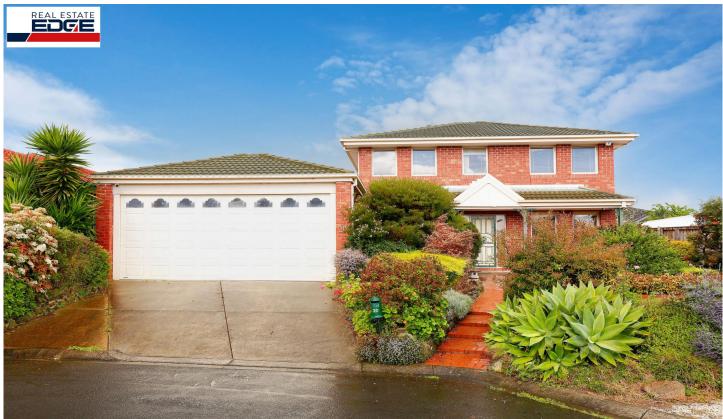

## 20 Abelia Court MEADOW HEIGHTS VIC

Set in a quiet and convenient pocket of Meadow Heights, this original three-bedroom double storey brick home is sure to impress with its low maintenance design, and offers great potential to family's and renovators alike. Providing a functional layout that is light filled, and presented in neat and tidy condition, this bright and inviting residence consists neutral interiors and kitchen complete with ample cupboard space, spacious open plan living/dining area which leads out to a charming undercover outdoor patio and back garden, perfect for entertaining family and friends in the warmer months ahead. This property also features three generous sized bedrooms, one with BIR and other with walk-in robe, as well as walk-in robe and ensuite to master. You will also be delighted by the large central bathroom with bathtub and separate toilet upstairs, plus guest powder room downstairs for your convenience, as well as separate laundry and study area with views of the