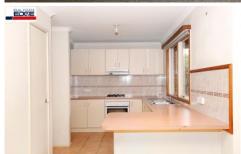

## 20 Abelia Court MEADOW HEIGHTS VIC

Set in a quiet and convenient pocket of Meadow Heights, this original three-bedroom double storey brick home is sure to impress with its low maintenance design, and offers great potential to family's and renovators alike. Providing a functional layout that is light filled, and presented in neat and tidy condition, this bright and inviting residence consists neutral interiors and kitchen complete with ample cupboard space, spacious open plan living/dining area which leads out to a charming undercover outdoor patio and back garden, perfect for entertaining family and friends in the warmer months ahead. This property also features three generous sized bedrooms, one with BIR and other with walk-in robe, as well as walk-in robe and ensuite to master. You will also be delighted by the large central bathroom with bathtub and separate toilet upstairs, plus guest powder room downstairs for your convenience, as well as separate laundry and study area with views of the