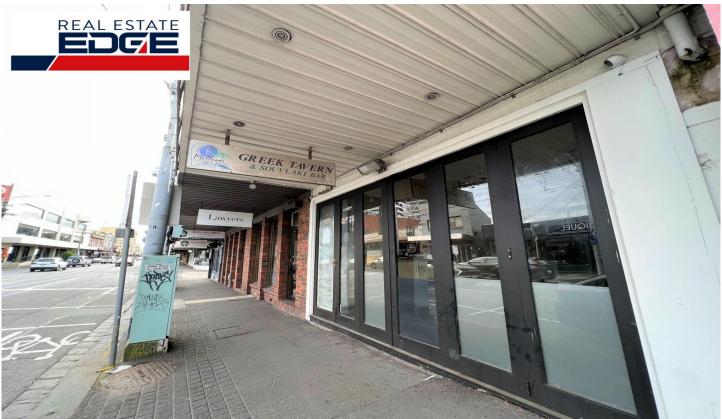

## **682 Mt Alexander Road MOONEE PONDS VIC**

Located among some of the most popular and busiest restaurants in Moonee Ponds, including Escagrill, Taksim Square and Feekah, this retail shop offers the perfect opportunity for the astute restauranteur to move in, renovate and create their own fame.

## Features Include:

- ? Generous rent-free terms
- ? On site parking and rear access
- ? Large kitchen area with existing canopies
- ? Separate dining areas
- ? Main road exposure
- ? Flexible lease terms