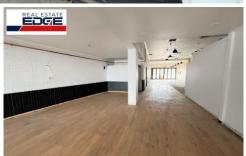

## **682 Mt Alexander Road MOONEE PONDS VIC**

Located among some of the most popular and busiest restaurants in Moonee Ponds, including Escagrill, Taksim Square and Feekah, this retail shop offers the perfect opportunity for the astute restauranteur to move in, renovate and create their own fame.

## Features Include:

- ? Generous rent-free terms
- ? On site parking and rear access
- ? Large kitchen area with existing canopies
- ? Separate dining areas
- ? Main road exposure
- ? Flexible lease terms