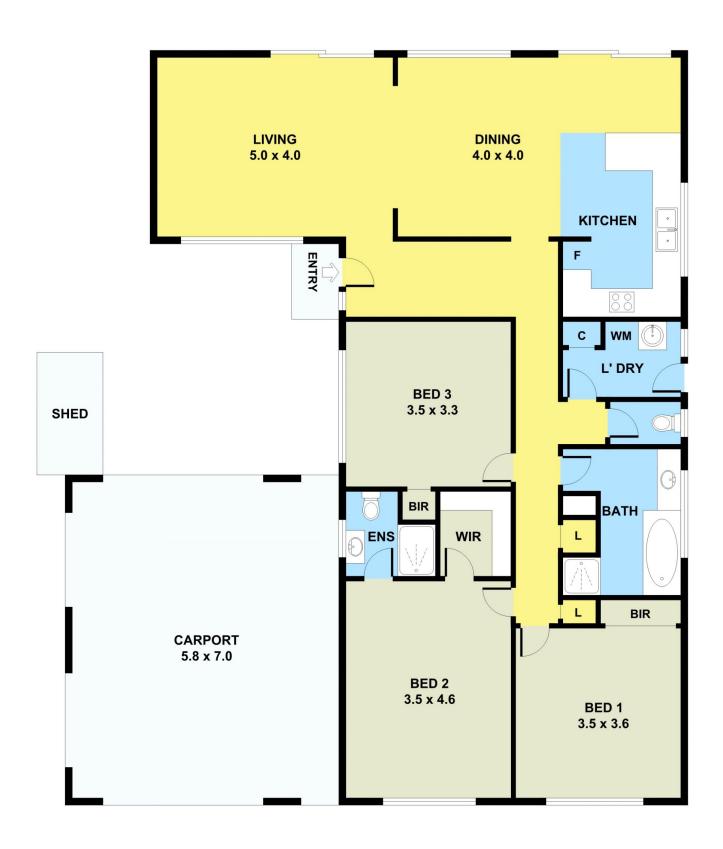

## 12 Spence Street KEILOR PARK VIC

Features 3 spacious bedrooms, master with full ensuite and WIR, others with BIR's, well equipped kitchen with lots of cupboard space, good size dinning area, bathroom with SSR, step down lounge with polished floor boards. Extra features include ducted heating, evaporative central cooling, security shutters and much more. Plus carport for 2 cars and further 2 off street parking. Large rear yard for all your entertaining needs. Excellent bus service, close to shops, ring road, Melbourne and Essendon Airports, and many more amenities, inspection a must, genuine Vendors, will consider any reasonable offer. Great Value. Contact A/H Vince Demaio 0408310858